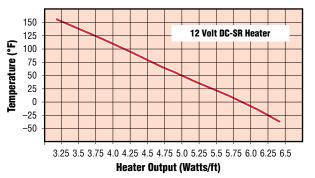

|
| 7.5                           | 8 – 10                             | 14               |
| 10                            | 11 – 14                            | 14               |
| 15<br>20                      | 15 – 20                            | 12               |
| 20                            | 20 – 30                            | 12               |

Suggested fusing for equipment protection

## Warnings

- 1 The ground braid must be grounded to the chassis to provide a continuous lineal ground path.
- 2 Dedicated over current protection must be installed to protect the entire circuit.
- 3 Inspect regularly.
- 4 Consult installation instructions for further details. Contact Heat-Line at 1-800-584-4944 if require further details.

### **5W Self Regulating Performance**