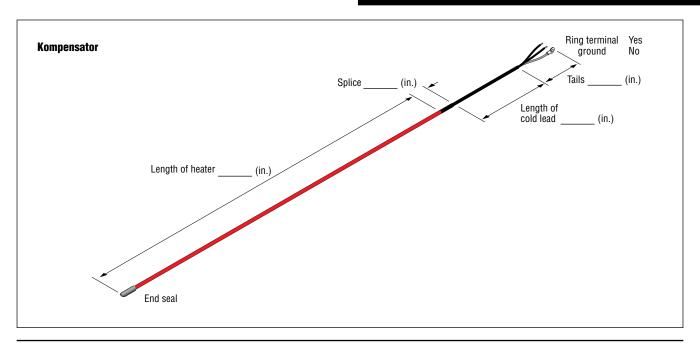

#### **KHL 125**

Voltage 12

Watts 5 W/ft @ 50°F

Heating element 5 W/ft @ 50°F, self regulating

Cold lead type Cold lead gauge Cold lead length (in.)

| Fuse or Breaker<br>Size (AMP) | Kompensator Length (feet) Max. 30' | Wire Gauge (AWG) |
|-------------------------------|------------------------------------|------------------|
| 5                             | 1 – 7                              | 14               |
| 7.5                           | 8 – 10                             | 14               |
| 10                            | 11 – 14                            | 14               |
| 15<br>20                      | 15 – 20                            | 12               |
| 20                            | 20 – 30                            | 12               |